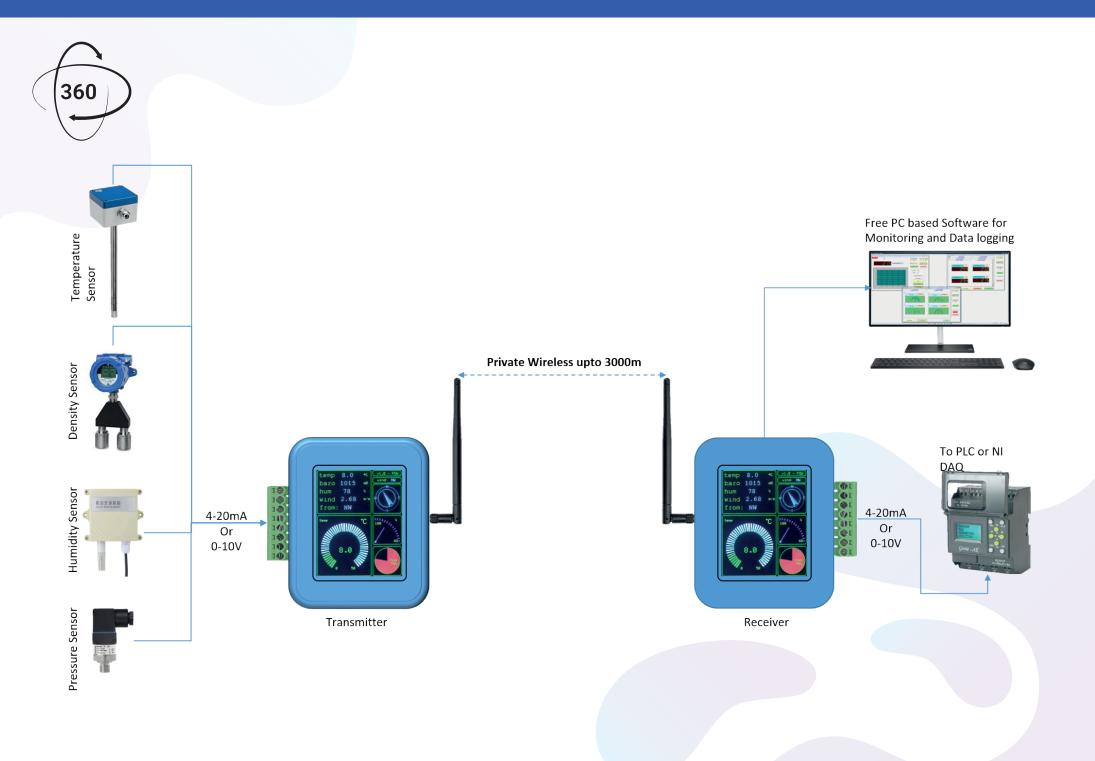

# Industrial Wireless Sensor Gateway Wireless A

**Wireless Automation Revolution** 

Weber 360° introduces a cutting-edge solution for industrial automation with its Industrial Wireless Sensor Gateway. Designed for a variety of industries, this system enables secure, encrypted wireless data transmission and offers complete independence from internet connectivity

#### **Key Features**

- Wireless Transmitter & Receiver
- Private Wireless Communication
  - Range: Up to 3000 meters
  - Encrypted data transmission
  - Operates without internet dependency

#### **Multi-Sensor Support**

- Temperature Sensor
- Humidity Sensor
- Pressure Sensor
- Density Sensor
- Signal input: 4-20mA or 0-10V

#### **Integration and Compatibility**

- Interfaces: Compatible with PLCs and NI DAQ systems
- Analog I/0:
  - 8-Channel Analog Input: 0 to 10V, 4-20mA
  - 8-Channel Analog Output: 0 to 10V, 4-20mA
  - Optional Inputs: Thermocouple and RTD sensors

#### **User Experience & Software**

- Free PC-Based Software for real-time monitoring and data logging
- Browser-Based Configuration for intuitive setup
- 2.4-inch TFT Display for local monitoring
- Optional Features:
  - Mobile App Connectivity
  - loT Integration