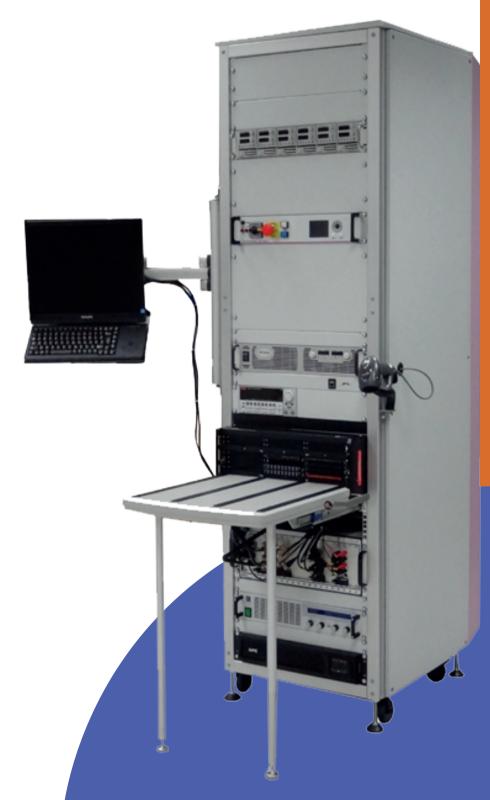

#### **What You Get**

- Fully automated test stations with multi-point testing
- Support for PCBs, embedded systems, consumer electronics, and more
- Advanced diagnostics, error logging, and reporting software
- Robotic arms, precision probes, and vision systems (optional)
- Flexible I/O configurations and remote monitoring features